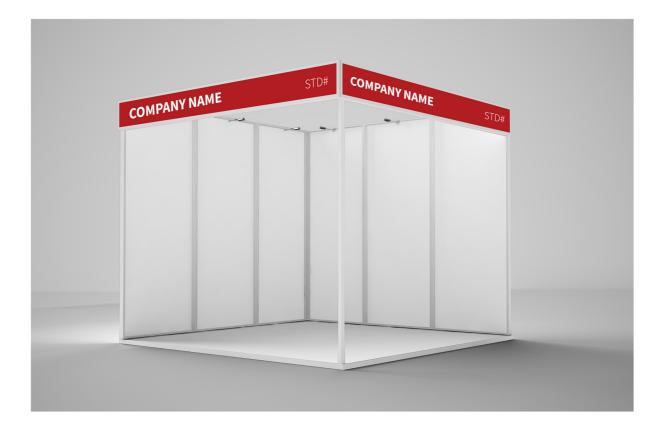

## 3M WIDE X 3M DEEP SHELL SCHEME PACKAGE INCL:

- Wall panelling 2 side wall + 1 back wall, (if a corner stand, then only 1 sidewall)
- Company fascia name board
- Standard carpeting
- Lighting & power supply two 150 Watt Spotlights, One 15 amp plug point with power connection